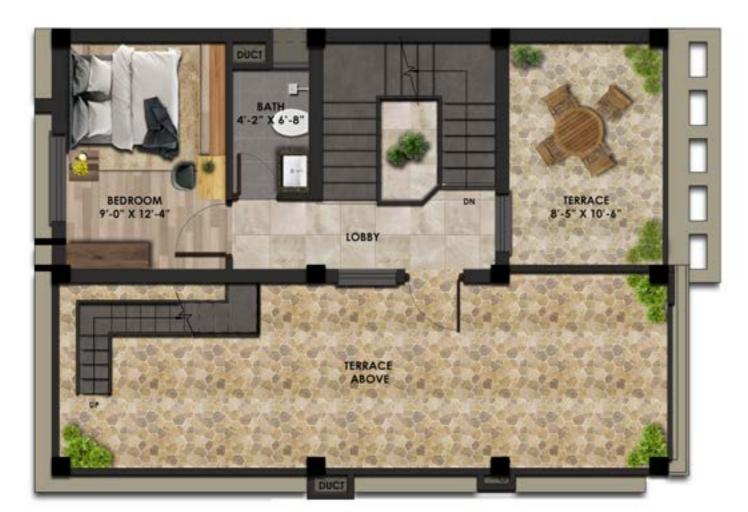

# SECOND FLOOR PLAN (WEST FACING)

SECOND FLOOR PLAN (WEST FACING)
AREA: 366.94 SQ.FT.