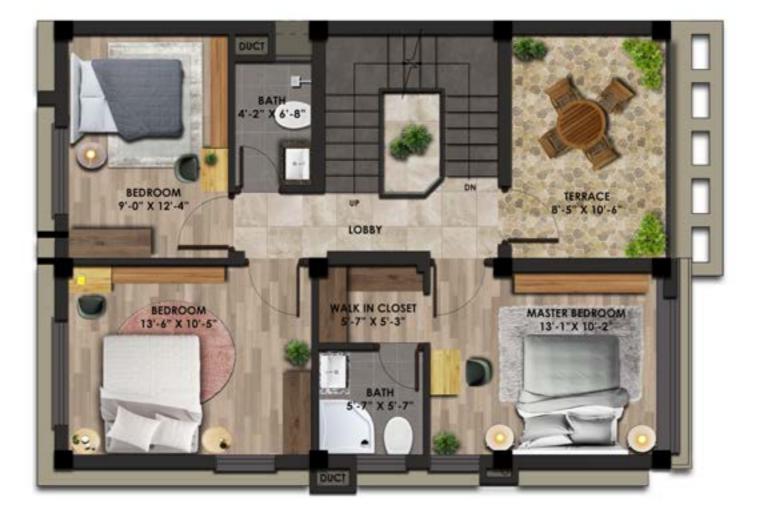

# FIRST FLOOR PLAN (WEST FACING)

FIRST FLOOR PLAN (WEST FACING) AREA: 760.61 SQ.FT.

€N