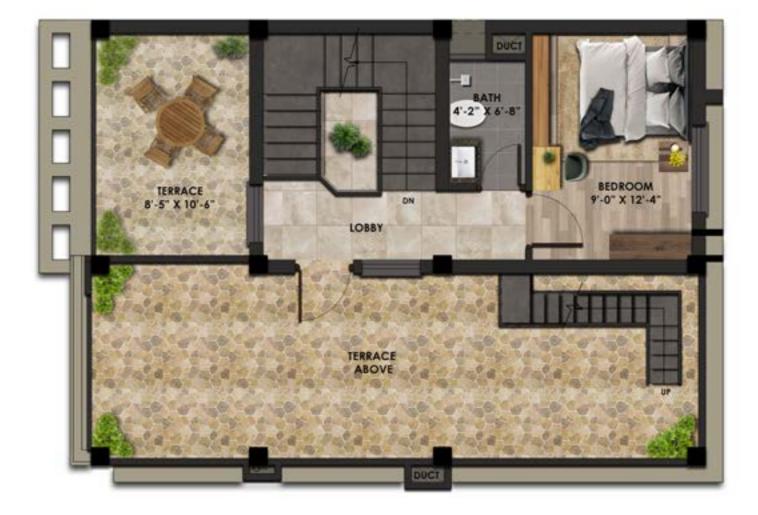

# SECOND FLOOR PLAN (WEST FACING)

SECOND FLOOR PLAN (WEST FACING)
AREA: 366.94 SQ.FT.