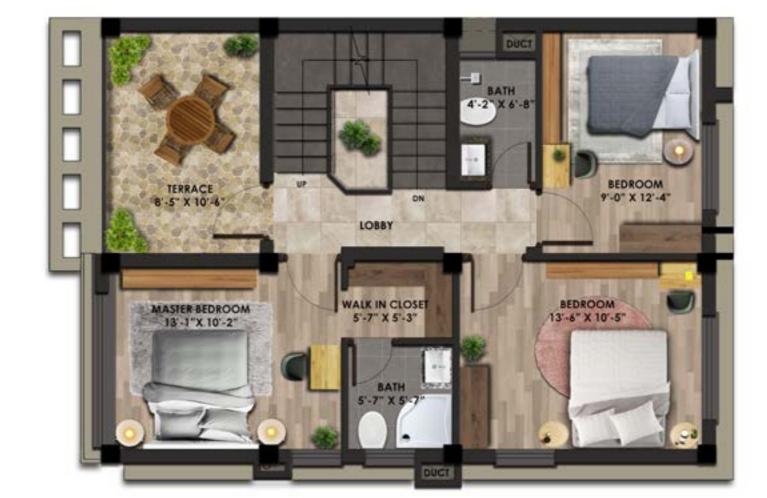

GROUND FLOOR PLAN (EAST FACING)
AREA: 875.85 SQ.FT.

FIRST FLOOR PLAN (EAST FACING) AREA: 760.61 SQ.FT.

SECOND FLOOR PLAN (EAST FACING) AREA: 366.94 SQ.FT.

€N

GROUND FLOOR PLAN (WEST FACING)
AREA: 875.85 SQ.FT.