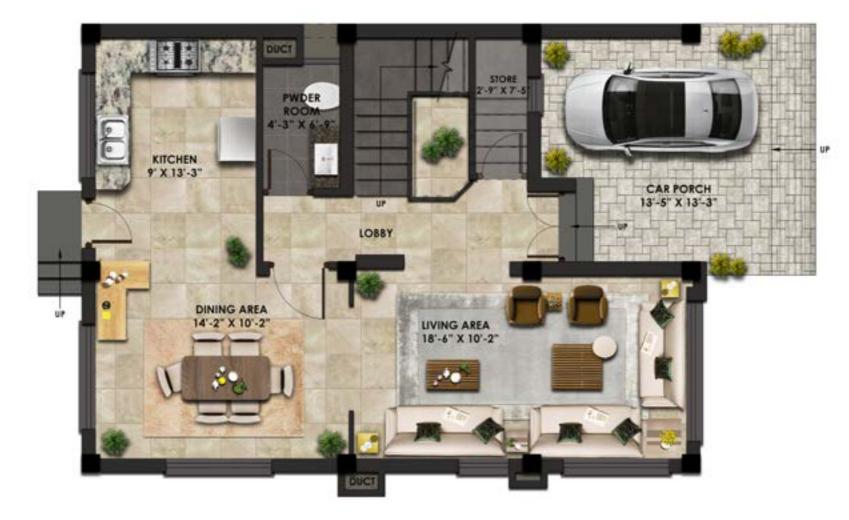

GROUND FLOOR PLAN (EAST FACING)
AREA: 875.85 SQ.FT.

FIRST FLOOR PLAN (EAST FACING) AREA: 760.61 SQ.FT.

SECOND FLOOR PLAN (EAST FACING) AREA: 366.94 SQ.FT.

€N

GROUND FLOOR PLAN (WEST FACING)
AREA: 875.85 SQ.FT.