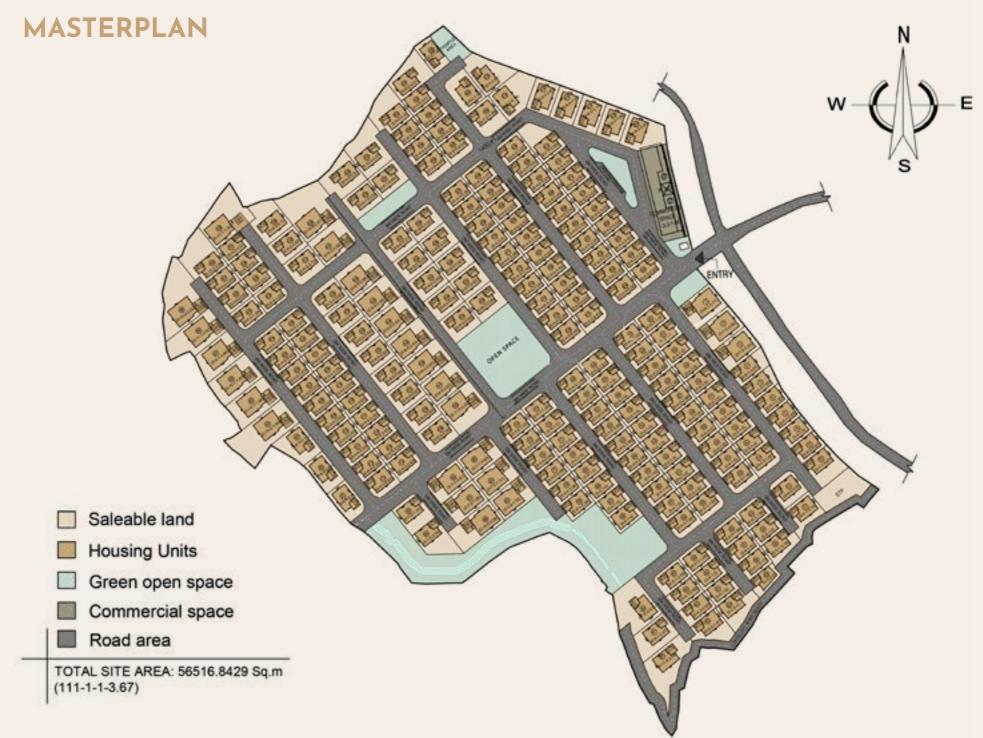

# PARADISE REDESIGNED

A home after your heart, far away from the city's noise and bustle and yet within ready reach of all its conveniences.

Set to the backdrop of the picturesque Panauti, across III ropani is Nepal's most awaited premium property - CG Village.

Dedicated to perfecting the art of lifestyle living. Set upon the most scenic area of Panauti, CG Village offers you the most majestic view of the serene hills. These villas offer you a view like no other.

CG Village sits on lush green, manicured gardens giving you the feeling of dwelling in a clean, green space, enhanced by airy

living spaces, the villas have large breathing space indoors too. While sights of the never-ending greens outside are striking, it is equally impressive on the inside with spacious living areas, bedrooms and open terraces.

Discover Premium amidst the trees in the tranquil environs of Panauti. A nature's bliss that brings you the inimitable elegance of world class community living. Aesthetically designed and intelligently planned spacious 4 bedrooms villas each adorned with its own garden and lawn to make your home truly your castle.

# HIGHLIGHTS

- Modernist Architecture.
- 20-26 feet wide roads.
- As per the latest Nepal building code
- Greenery & beautiful Landscape.
- Laminated wooden flooring in all bedrooms and living room
- Fully fitted modular kitchen
- Covered, in-house parking.
- Away from the humdrums of the metropolis.
- Power back up for common area Lightings.
- Treated water supply.
- Sewage Treatment Plant
- Provision for telephone, cable tv, internet intercom in all villas.
- CCTV Surveillance.
- Ample open space.
- Convenience and security at doorstep.
- Retail commercial space.