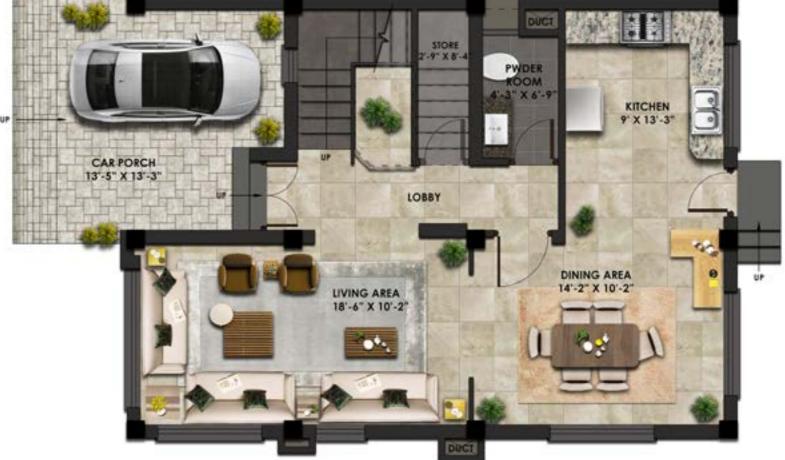

GROUND FLOOR PLAN (EAST FACING)
AREA: 875.85 SQ.FT.

FIRST FLOOR PLAN (EAST FACING) AREA: 760.61 SQ.FT.

SECOND FLOOR PLAN (EAST FACING) AREA: 366.94 SQ.FT.

€N

GROUND FLOOR PLAN (WEST FACING)
AREA: 875.85 SQ.FT.